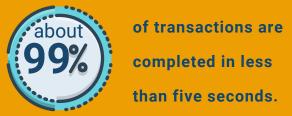

## SCT INST GROWTH SINCE ITS LAUNCH

Overwhelming majority of the SCT Inst transactions are currently below one thousand euros, and most transactions (about seventy percent) are made during daytime (from 6:00 to 18:00 CET)\*: