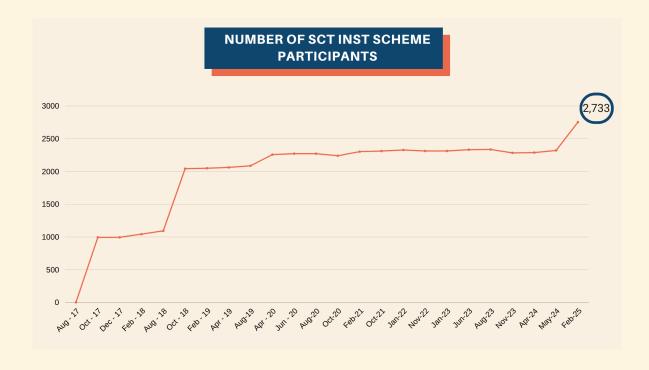

## SEPA INSTANT CREDIT TRANSFER TODAY

THE MAP OF THE COUNTTIES WHERE PSPs
ARE ALREADY OFFERING SCT INST SERVICES

2,733

PAYMENT SERVICE
PROVIDERS HAVE ALREADY
JOINED THE SCHEME

77%

**OF EUROPEAN PSPs** 

89%
PSPS IN THE EURO
AREA