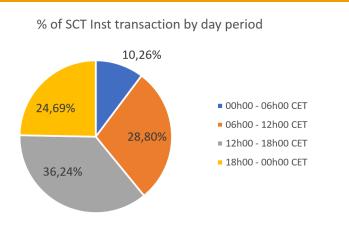

## SCT INST GROWTH SINCE ITS LAUNCH

Overwhelming majority of the SCT Inst transactions are currently below one thousand euros, and most transactions (about seventy percent) are made during daytime (from 6:00 to 18:00 CET)\*: