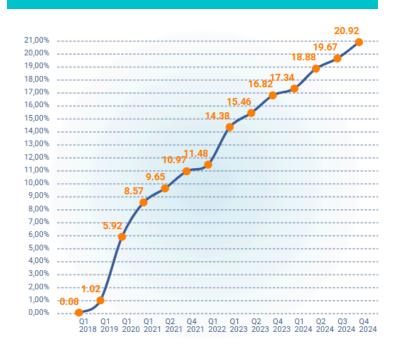

## SCT INST GROWTH SINCE ITS LAUNCH

Overwhelming majority of the SCT Inst transactions are currently below one thousand euros, and most transactions (about seventy percent) are made during daytime (from 6:00 to 18:00 CET)\*: